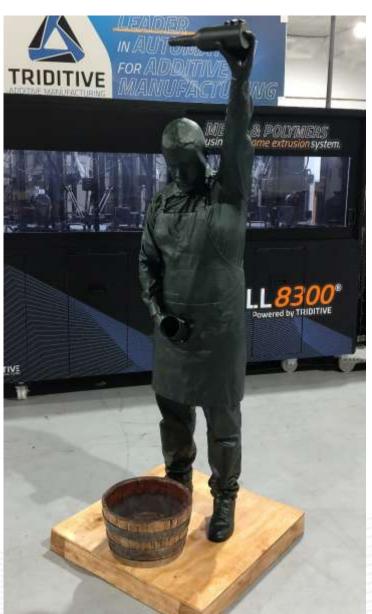

#### **About Triditive**

TRIDITIVE is a leader in the manufacturing of automated industrial machinery for additive manufacturing. We have patented AMCELL Flex®, the first hybrid and automated additive manufacturing (AM) ecosystem specifically designed for the serial production of metal and polymer parts. Integrated with our proprietary software EVAM®, which enables remote control and full optimization of the production process, AMCELL Flex® helps manufacturers shorten their supply chains, digitize inventories, and deliver fast, efficient solutions to their customers — revolutionizing the approach to industrial production.