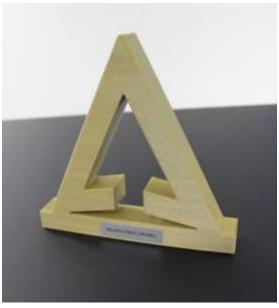

l origin.





#### **About Triditive**

TRIDITIVE is a leader in the manufacturing of automated industrial machinery for additive manufacturing. We have patented AMCELL Flex®, the first hybrid and automated additive manufacturing (AM) ecosystem specifically designed for the serial production of metal and polymer parts. Integrated with our proprietary software EVAM®, which enables remote control and full optimization of the production process, AMCELL Flex® helps manufacturers shorten their supply chains, digitize inventories, and deliver fast, efficient solutions to their customers — revolutionizing the approach to industrial production.

#### **CORPORATE TROPHIES**







**Details** 

#### **CORPORATE TROPHIES**







**DETALLE DE ACABADO DEL TROFEO** 

#### **CORPORATE TROPHIES**











#### **RALLY TROPHIES**









#### **CORPORATE & SPORTS TROPHIES**









TROPHIES
Large format 25 x 60 cm

#### **CORPORATE & SPORTS TROPHIES**







#### **ENGRAVING ON WOOD AND ACRYLIC**







Iconographic and Photographic Engraving
Up to 1200 x 800 mm
Check availability of wood and acrylic materials



#### **ENGRAVING ON SLATE**







Check sizes and thicknesses

#### **3D LETTERS**







**Check sizes and thicknesses** 

#### **3D PRINTING COLOR PALETTE**



| IVORY WHITE PANTONE 1-8 C | SAPPHIRE IVORY PANTONE 105-8 C    |
|---------------------------|-----------------------------------|
| ORINOCO PANTONE 34-8 C    | COBALT PANTONE 96-6 C             |
| SUNSET PANTONE 62-5 C     | WISTERIA PANTONE 105-8 C          |
| CORAL PANTONE 48-8 C      | EGGPLANT PANTONE 174-1