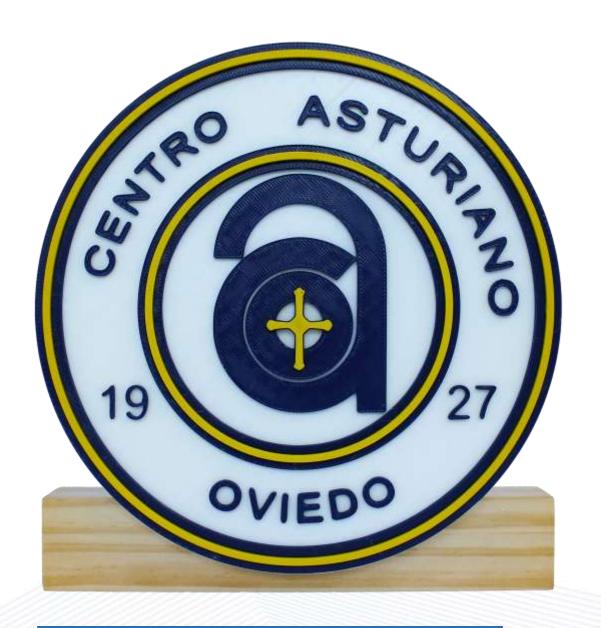

#### **ENGRAVING ON WOOD AND ACRYLIC**

Iconographic and Photographic Engraving
Up to 1200 x 800 mm
Check availability of wood and acrylic materials