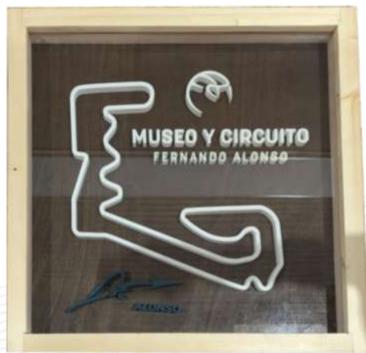

#### **ENGRAVING ON WOOD AND ACRYLIC**

Iconographic and Photographic Engraving
Up to 1200 x 800 mm
Check availability of wood and acrylic materials