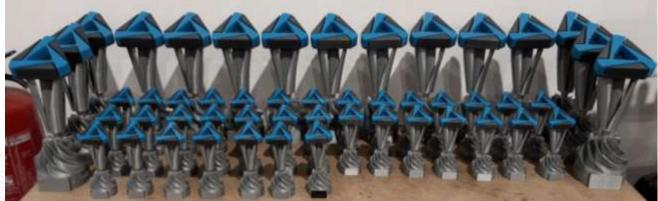

**

TRIDITIVE is a leader in the manufacturing of automated industrial machinery for additive manufacturing. We have patented AMCELL Flex®, the first hybrid and automated additive manufacturing (AM) ecosystem specifically designed for the serial production of metal and polymer parts. Integrated with our proprietary software EVAM®, which enables remote control and full optimization of the production process, AMCELL Flex® helps manufacturers shorten their supply chains, digitize inventories, and deliver fast, efficient solutions to their customers — revolutionizing the approach to industrial production.

#### **CORPORATE TROPHIES**







**Details** 

#### **CORPORATE TROPHIES**







**DETALLE DE ACABADO DEL TROFEO** 

#### **CORPORATE TROPHIES**











#### **RALLY TROPHIES**









#### **CORPORATE & SPORTS TROPHIES**









TROPHIES
Large format 25 x 60 cm

#### **CORPORATE & SPORTS TROPHIES**







#### **ENGRAVING ON WOOD AND ACRYLIC**







Iconographic and Photographic Engraving
Up to 1200 x 800 mm
Check availability of wood and acrylic materials



#### **ENGRAVING ON SLATE**







Check sizes and thicknesses

#### **3D LETTERS**







**Check sizes and thicknesses** 

#### **3D PRINTING COLOR PALETTE**



| IVORY WHITE PANTONE 1-8 C | SAPPHIRE IVORY PANTONE 105-8 C    |
|---------------------------|-----------------------------------|
| ORINOCO PANTONE 34-8 C    | COBALT PANTONE 96-6 C             |
| SUNSET PANTONE 62-5 C     | WISTERIA PANTONE 105-8 C          |
| CORAL PANTONE 48-8 C      | EGGPLANT PANTONE 174-13 C         |
| RUBY PANTONE 32-15 C