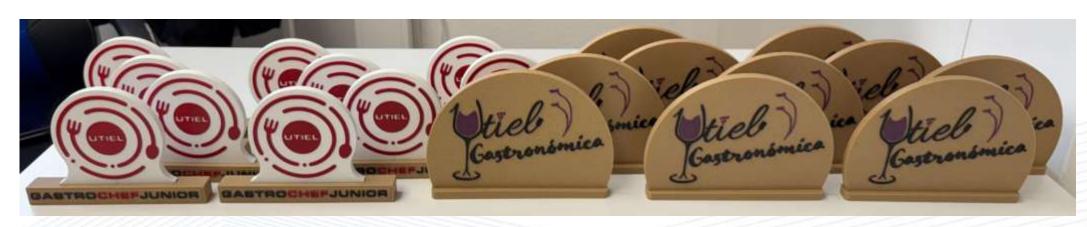

#### **ENGRAVING ON WOOD AND ACRYLIC**

Iconographic and Photographic Engraving
Up to 1200 x 800 mm
Check availability of wood and acrylic materials