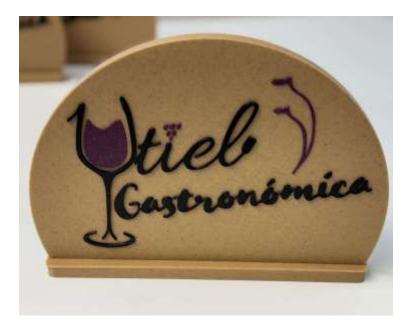

#### **ENGRAVING ON WOOD AND ACRYLIC**

Iconographic and Photographic Engraving
Up to 1200 x 800 mm
Check availability of wood and acrylic materials