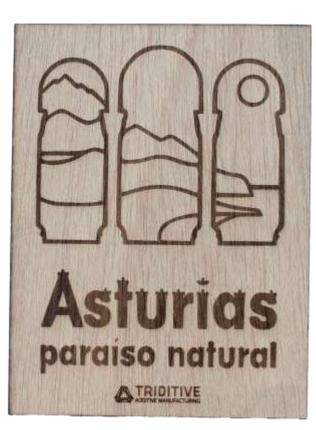

#### **ENGRAVING ON WOOD AND ACRYLIC**

Iconographic and Photographic Engraving
Up to 1200 x 800 mm
Check availability of wood and acrylic materials