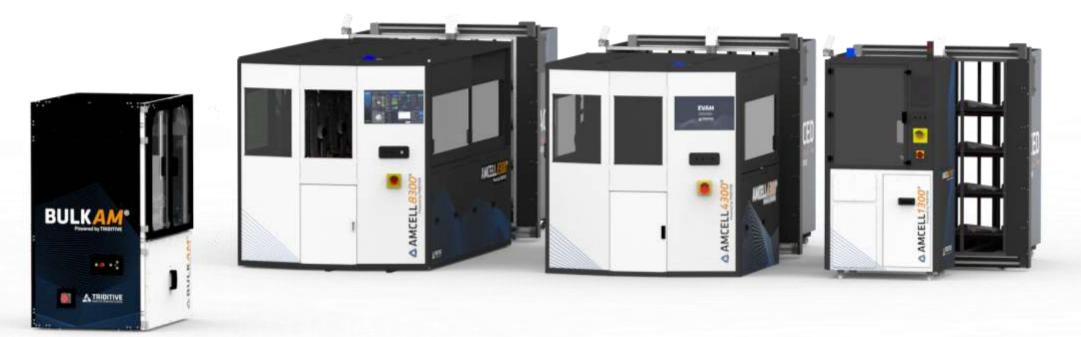

#### **About Triditive**

TRIDITIVE is a leader in the manufacturing of automated industrial machinery for additive manufacturing. We have patented AMCELL Flex®, the first hybrid and automated additive manufacturing (AM) ecosystem specifically designed for the serial production of metal and polymer parts. Integrated with our proprietary software EVAM®, which enables remote control and full optimization of the production process, AMCELL Flex® helps manufacturers shorten their supply chains, digitize inventories, and deliver fast, efficient solutions to their customers — revolutionizing the approach to industrial production.